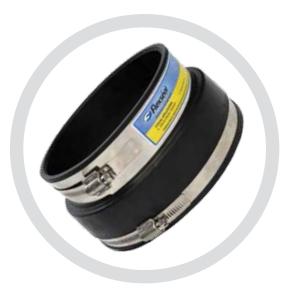

### Introduction

The AR Adaptor Couplings are a special range of Flexseal Adaptor Couplings which incorporate an extra wide clamping band at one end. The clamping band secures against two or more external ribs on the structural walled or ribbed plastic pipe, thereby ensuring a high performance seal is obtained irrespective of the coupling position or movement (See cross section diagram opposite for reference).

#### Benefits

- Provides a quick and efficient method of connecting pipes of different materials and outside diameters
- Incorporates an extra wide clamping band to ensure a high performance seal against pipe ribs.