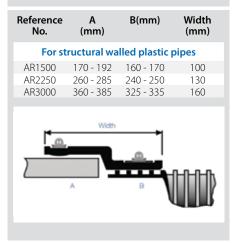

r DN150, 225 & 300 Pipe

CE See page 38 for full standard details

Designed for connecting clay pipe to structural walled and ribbed plastic pipe



### Introduction

The AR Adaptor Couplings are a special range of Flexseal Adaptor Couplings which incorporate an extra wide clamping band at one end. The clamping band secures against two or more external ribs on the structural walled or ribbed plastic pipe, thereby ensuring a high performance seal is obtained irrespective of the coupling position or movement (See cross section diagram opposite for reference).

#### Benefits

- Provides a quick and efficient method of connecting pipes of different materials and outside diameters
- Incorporates an extra wide clamping band to ensure a high performance seal against pipe ribs.

## Product Range