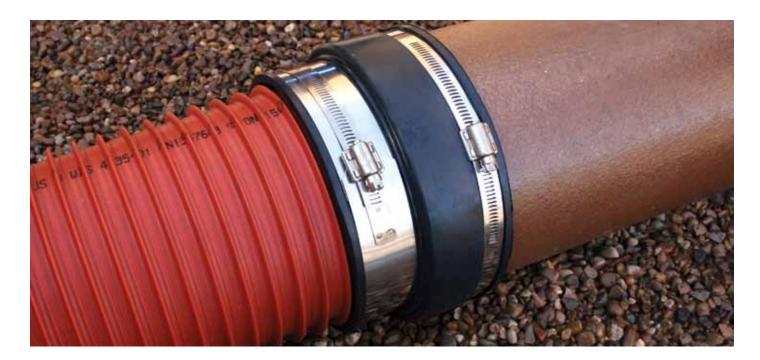

### Introduction

The AR Adaptor Couplings are a special range of Flexseal Adaptor Couplings which incorporate an extra wide clamping band at one end. The clamping band secures against two or more external ribs on the structural walled or ribbed plastic pipe, thereby ensuring a high performance seal is obtained irrespective of the coupling position or movement (See cross section diagram opposite for reference).

#### Benefits

- Provides a quick and efficient method of connecting pipes of different materials and outside diameters
- Incorporates an extra wide clamping band to ensure a high performance seal against pipe ribs.