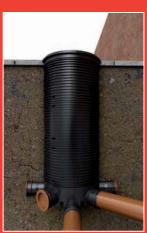

#### INVERT

- Effective depth per riser of 300mm
- · Achieves 1.2m invert with only 3 risers
- Inverts of up to 3m achieveable

1.2 m invert installation