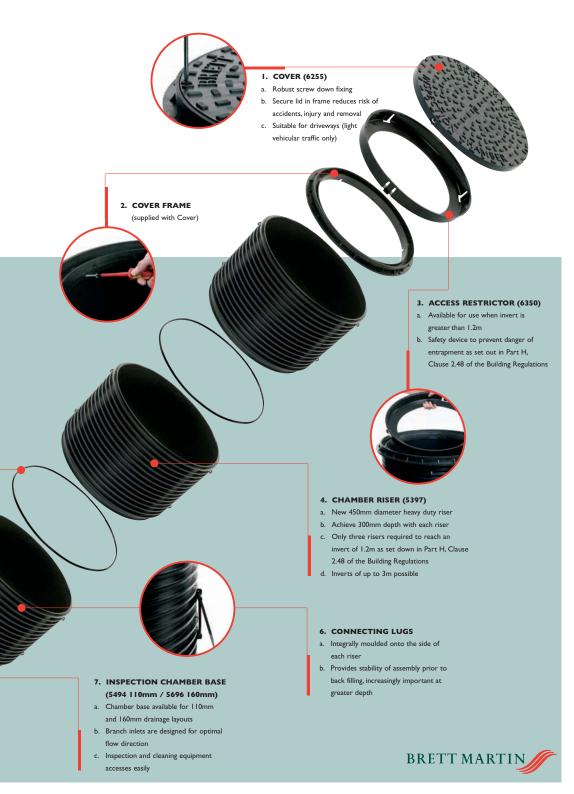

## 450mm INSPECTION CHAMBER ASSEMBLY

THE BRETT MARTIN INSPECTION CHAMBER ASSEMBLY HAS BEEN EXTENDED AND MODIFIED TO INCLUDE THE NEW 450mm DIAMETER CHAMBER RISER. WITH AN EFFECTIVE DEPTH OF 300mm, ONLY 3 RISERS, CHAMBER BASE AND COVER ARE NEEDED TO MEET THE NOMINAL 1.2m INVERT AS SET DOWN IN PART H, CLAUSE 2.48 OF THE BUILDING REGULATIONS. PROVIDING MORE ON SITE SOLUTIONS, THE ASSEMBLY CAN ACCOMMODATE INVERTS OF UP TO 3m.

#### INVERT

- Effective depth per riser of 300mm
- · Achieves 1.2m invert with only 3 risers
- Inverts of up to 3m achieveable

1.2 m invert installation

#### **BUILDING SITE EFFICIENCES**

- Fewer risers per Inspection Chamber
   Assembly provide significant reductions in unit costs
- · Reduced on-site labour time
- Optimises stock inventory

#### BUILDING REGULATIONS

- Designed to satisfy the requirements of I.2m invert depth as set down in Part H, Clause 2.48 of the Building Regulations
- Optional Access Restrictor available (for use in inverts of between 1.2m and 3m) to prevent danger of entrapment as set out in Part H, Clause 2.48 of the Building Regulations

#### INCLINED SURFACES

 Top riser can be trimmed to accommodate inclinations of up to 15° without compromising the fit of the Brett Martin cover.

Cover fitting on slope of 15°

#### STRENICTH AND DURABILITY

- Robust ribbed riser possesses high deformation resistance
- Manufactured in highly stable polypropelene for durability
- Moulded connector lugs enhance stability of deep system assemblies prior to backfilling.

SEALING RING(5398)
 When fitted makes base to riser and riser to riser fit watertight