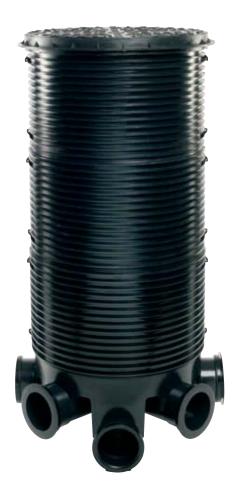

# 450mm INSPECTION CHAMBER ASSEMBLY

**ROBUST RIBBED DESIGN** 

HIGHLY DURABLE MATERIAL

**EFFICIENT TO ASSEMBLE** 

COMPLIES TO BS7158

CAN ACCOMMODATE UP TO 15° SURFACE INCLINATION

## 450mm INSPECTION CHAMBER ASSEMBLY

THE BRETT MARTIN INSPECTION CHAMBER ASSEMBLY HAS BEEN EXTENDED AND MODIFIED TO INCLUDE THE NEW 450mm DIAMETER CHAMBER RISER. WITH AN EFFECTIVE DEPTH OF 300mm, ONLY 3 RISERS, CHAMBER BASE AND COVER ARE NEEDED TO MEET THE NOMINAL 1.2m INVERT AS SET DOWN IN PART H, CLAUSE 2.48 OF THE BUILDING REGULATIONS. PROVIDING MORE ON SITE SOLUTIONS, THE ASSEMBLY CAN ACCOMMODATE INVERTS OF UP TO 3m.