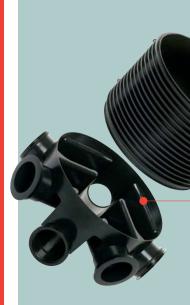

# 450mm INSPECTION CHAMBER ASSEMBLY

**ROBUST RIBBED DESIGN** 

HIGHLY DURABLE MATERIAL

**EFFICIENT TO ASSEMBLE** 

COMPLIES TO BS7158

CAN ACCOMMODATE UP TO 15° SURFACE INCLINATION

## 450mm INSPECTION CHAMBER ASSEMBLY

THE BRETT MARTIN INSPECTION CHAMBER ASSEMBLY HAS BEEN EXTENDED AND MODIFIED TO INCLUDE THE NEW 450mm DIAMETER CHAMBER RISER. WITH AN EFFECTIVE DEPTH OF 300mm, ONLY 3 RISERS, CHAMBER BASE AND COVER ARE NEEDED TO MEET THE NOMINAL 1.2m INVERT AS SET DOWN IN PART H, CLAUSE 2.48 OF THE BUILDING REGULATIONS. PROVIDING MORE ON SITE SOLUTIONS, THE ASSEMBLY CAN ACCOMMODATE INVERTS OF UP TO 3m.

#### STRENICTH AND DURABILITY

- Robust ribbed riser possesses high deformation resistance
- Manufactured in highly stable polypropelene for durability
- Moulded connector lugs enhance stability of deep system assemblies prior to backfilling.